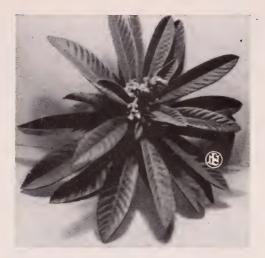

| \$4.00 |         |
| $2\frac{1}{2}$ | to  | 3              | ft. | *************************************** | 3.50   | \$30.00 |
| 2              | to  | $2\frac{1}{2}$ | ft. | *************************************** | 2.75   | 25.00   |
| 18             | to  | 24             | in. |                                         | 2.25   | 20.00   |
| 15             | to  | 18             | in. |                                         | 1.75   | 16.00   |

#### ERIOBOTRYA—Loquat (Japan Medlar)

Eriobotrya japonica. 15 ft. This Chinese evergreen is very striking, having thick corrugated leaves to 1 ft. long. Fragrant flowers in panicles produced in December and January. Here it seldom sets fruit.

|    |    |    |     | Each   |
|----|----|----|-----|--------|
| 18 | to | 24 | in. | \$2.50 |



Eriobotrya japonica

#### **EUCALYPTUS**

Eucalyptus pulverulenta. 50 ft. The very blue foliage supplies a pleasing contrast for ornamental planting.

|   |    |   |     | Lio     | 11 | Ĵ, | Į, | A |
|---|----|---|-----|---------|----|----|----|---|
| 2 | to | 3 | ft. | <br>\$1 |    | 5  | (  | ) |

#### **EUONYMUS**

| Euonymus patens (Sieboldiana). 10 It. A handsom   | e Uninese |
|---------------------------------------------------|-----------|
| Burning Bush, particularly lovely in fall and win | nter when |
| covered with myriads of coral-red berries. Each   |           |
| 3 to 4 ft\$3.50                                   | \$32.50   |
| 2 to 3 ft 2.50                                    | 22.50     |
| 18 to 24 in 2.00                                  | 17.50     |
| 15 to 18 in 1